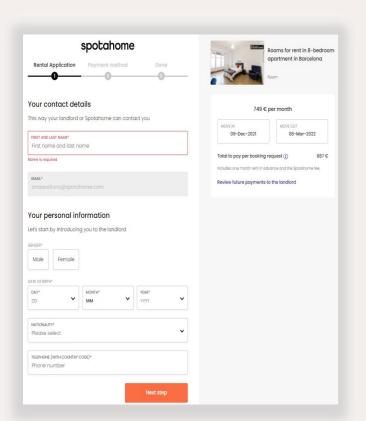

### How to use your promo code

Once you have found you perfect home, fill in your personal data. Then click on Next Step.

Include some additional details to provide the landlord with some extra information. Click on Continue.

|                                                          | spotahome                   | į                        |
|----------------------------------------------------------|-----------------------------|--------------------------|
| Rental Application                                       | Payment method              | Done                     |
|                                                          |                             | 3                        |
| Application form                                         | n                           |                          |
|                                                          | nts who provide detailed,   | accurate information.    |
| Please tell us as much or study.                         | as you can, especially at   | oout where you will work |
| or study.                                                |                             |                          |
| ARE YOU MOVING IN WITH YOUR                              | R PARTNER?*                 |                          |
| No Yes                                                   |                             |                          |
|                                                          |                             |                          |
| DO YOU STUDY OR WORK?*                                   |                             |                          |
| Student Profes                                           | ssional                     |                          |
| Student                                                  |                             |                          |
|                                                          |                             |                          |
| TELL US ABOUT YOURSELF*                                  | out your interests, hobbies | and what kind of tena    |
| TELL US ABOUT YOURSELF*                                  | out your interests, hobbies | and what kind of tena    |
| TELL US ABOUT YOURSELF* Tell the landlord abo            | out your interests, hobbies | and what kind of tena    |
| TELL US ABOUT YOURSELF* Tell the landlord abo            | out your interests, hobbies | and what kind of tena    |
| TELL US ABOUT YOURSELF* Tell the landlord about you are. | out your interests, hobbies |                          |